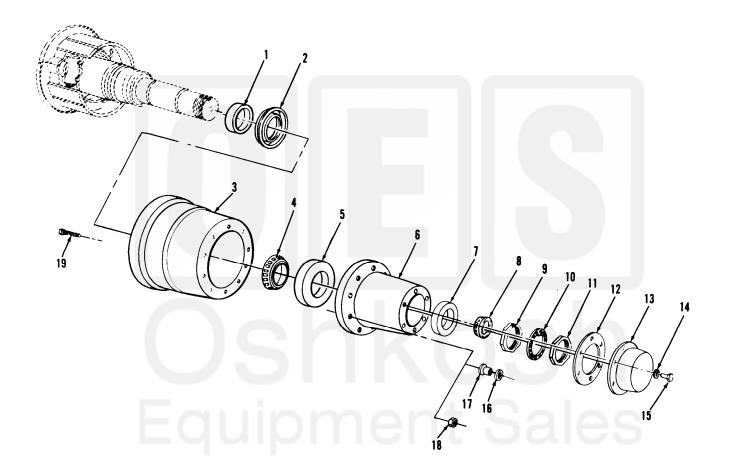

TA703572

FIGURE 49. HUB AND DRUM INSTALLATION.

| Curre               | nt part                 | isi            |                                 | diagram. Available at www.os                                                                             | hkoshequipment.com |
|---------------------|-------------------------|----------------|---------------------------------|----------------------------------------------------------------------------------------------------------|--------------------|
| SECT<br>(1)<br>ITEM | CION II<br>(2)<br>M SMR | (3)            | TM9-2330-294-24P<br>(4)<br>PART | (5)                                                                                                      | (6)                |
| NO                  | CODE                    | CAGEC          | NUMBER                          | DESCRIPTION AND USABLE ON CODES (UOC)                                                                    | QTY                |
|                     |                         |                |                                 | GROUP 1311 WHEEL ASSEMBLY                                                                                |                    |
|                     |                         |                |                                 | FIG. 49 HUB AND DRUM INSTALLATION                                                                        |                    |
| 1                   | PAOZZ                   | 78500          | 1199M2509                       | WIPER,OIL SEAL LEFT HALF AND RIGHT HALF, AXLES 5, 6, 7 AND 8                                             | 8                  |
| 2                   | PAOZZ                   | 02397          | A1205T774                       | SEAL, PLAIN, ENCASED HUB AND DRUM                                                                        | 8                  |
| 3                   | PAOZZ                   | 78500          | 3219Н3908                       | DRUM, BRAKE USED ON VEHICLE SERIAL NUMBER 201 AND SUBSEQUENT                                             | 8                  |
| 3                   | PAOZZ                   | 78500          | 3219M3237X                      | BRAKE DRUM LEFT HALF AND RIGHT<br>HALF AXLES 5, 6, 7 AND 8, USED ON                                      | 8                  |
| 4                   | PAOZZ                   | 60086          | 786                             | VEHICLE SERIAL NUMBER 1 THROUGH 200                                                                      | 8                  |
| 5                   | PAOZZ                   | 00447          | 620631                          | BEARING, TAPERED HUB AND DRUM                                                                            | 8                  |
| 6                   |                         |                |                                 | CUP, TAPERED ROLLER LEFT HALF AND<br>RIGHT HALF AXLES 5, 6, 7, AND 8                                     | 8                  |
| b                   | PAOZZ                   | 78500          | 333K1805X                       | HUB,BODY TRAILER AXLES 5,6,7 & 8,<br>USED ON VEHICLE SERIAL NUMBER1<br>THROUGH 200                       | 0                  |
| 6                   | PBOZZ                   | 78500          | A333M2275                       | HUB BODY USED ON VEHICLE SERIAL NUMBER 201 AND SUBSEQUENT                                                | 8                  |
| 7                   | PAOZZ                   | 78500          | HM617010                        | CAP, BEARING, OUTER                                                                                      | 8                  |
| 8                   | PAOZZ                   | 09136          | HM617049                        | CONE AND ROLLERS, LEFT HALF AND                                                                          | 8                  |
|                     |                         |                |                                 | RIGHT HALF AXLES 5, 6, 7 AND 8                                                                           |                    |
| 9                   | PAOZZ                   | 19207          | 7979309-1                       | NUT, PLAIN, OCTAGON HUB AND DRUM                                                                         | 8                  |
| 10                  | POAZZ                   | 19207          | 5139123                         | WASHER, LOCK AXLE NUT                                                                                    | 8                  |
| 11                  | PAOZZ                   | 19207          | 7346885                         | NUT, PLAIN, OCTAGON LEFT HALF AND RIGHT HALF AXLES 5, 6, 7 AND 8                                         | 8                  |
| 12<br>13            | PAOZZ<br>PAOZZ          | 78500<br>19207 | 2208S773<br>8710725             | GASKET PART OF KIT P/N 5704977 CAP, HUB TRAILER AXLES 5, 6, 7 AND                                        | 8<br>8             |
|                     |                         |                |                                 | 8                                                                                                        |                    |
| 14                  | PAOZZ                   | 96906          | MS35338-45                      | WASHER, LOCK                                                                                             | 48                 |
| 15                  | PAOZZ                   | 78500          | S255C                           | SCREW,CAP LEFT HALF AND RIGHT HALF AXLES 5, 6, 7 AND 8                                                   | 48                 |
| 16                  | PAOZZ                   | 78500          | 1199M117                        | NUT, SINGLE BALL HEX, LEFT AND<br>THREAD, USED ON SERIAL NUMBER 1                                        | 40                 |
| 3.6                 | 53.000                  | E0500          | 1100-110                        | THROUGH 200                                                                                              | 4.0                |
| 16                  | PAOZZ                   | 78500          | 1199N118                        | NUT, SINGLE BALL SEAT, HEX, RIGHT<br>HAND THREAD, USED ON SERIAL NUMBER<br>1 THROUGH 200                 | 40                 |
| 17                  | PAOZZ                   | 78500          | 1199Ј114                        | NUT CAP ASSEMBLY LEFT HAND DUAL                                                                          | 40                 |
|                     |                         |                |                                 | WHEEL MOUNTING, RIGHT HAND THREAD,<br>USEDON VEHICLE SERIAL NUMBER 1                                     |                    |
|                     |                         |                |                                 | THROUGH 200                                                                                              |                    |
| 17                  | PAOZZ                   | 78500          | 1199K115                        | NUT, CAP, HEX LEFT HAND THREAD,<br>USED ON VEHICLE SERIAL NUMBER 1                                       | 40                 |
| 18                  | D3077                   | 10207          | 12274570                        | THROUGH 200                                                                                              | 80                 |
| 10                  | PAOZZ                   | 19207          | 122/45/0                        | NUT, SELF-LOCKING, CO LOCKING, HUB AND DRUM, USED ON VEHICLE SERIAL NUMBER 201AND SUBSEQUENT PART OF KIT | 00                 |
| 19                  | PAOZZ                   | 19207          | 8763020-1                       | P/N 5704977 BOLT,RIBBED SHOULDE HUB AN DRUM ASSEMBLY,USED ON VEHICLE SERIAL                              | 80                 |
|                     |                         |                |                                 |                                                                                                          |                    |
|                     |                         |                |                                 |                                                                                                          |                    |